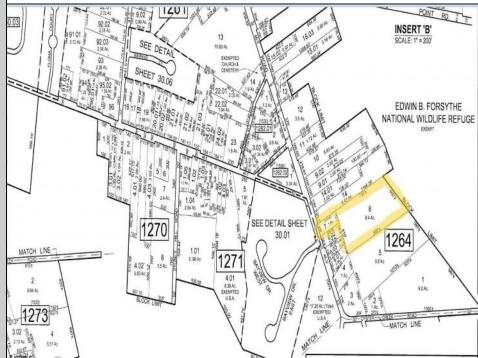

## COMMENTS

\*\*NEW LISTING!!\*\* 10.24 ROLLING WOODED ACRES!! Appears to meet ALL TOWNSHIP REQUIREMENTS for a 2 LOT SUBDIVISION or keep it the way it is and BUILD YOUR DREAM ESTATE!! \"JUST ABSOLUTLEY BEAUTIFUL PROPERTY!! BACKS UP TO THE Wildlife Refuge AS WELL!\" Walking distance to OYSTER Creek RESTAURANT, boat access a mile away at Scotts Landing/Edwin Forsythe Wildlife Refuge boat ramp. Hurry this will not last long! PROPERTY DETAILS