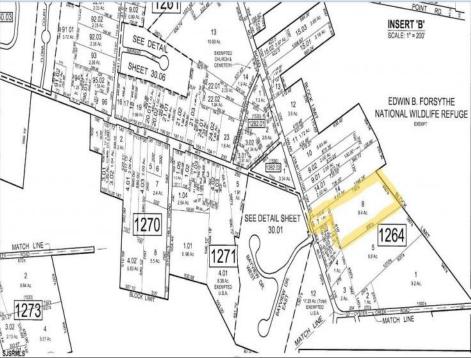

## **COMMENTS**

\*\*NEW LISTING!!\*\* 10.24 ROLLING WOODED ACRES!! Appears to meet ALL TOWNSHIP REQUIREMENTS for a 2 LOT SUBDIVISION or keep it the way it is and BUILD YOUR DREAM ESTATE!! \"JUST ABSOLUTLEY BEAUTIFUL PROPERTY!! BACKS UP TO THE Wildlife Refuge AS WELL!\" Walking distance to OYSTER Creek RESTAURANT, boat access a mile away at Scotts Landing/Edwin Forsythe Wildlife Refuge boat ramp. Hurry this will not last long!