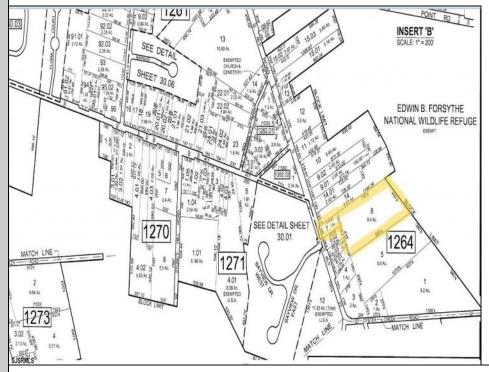

## **COMMENTS**

\*\*NEW LISTING!!\*\* 10.24 ROLLING WOODED ACRES!! Appears to meet ALL TOWNSHIP REQUIREMENTS for a 2 LOT SUBDIVISION or keep it the way it is and BUILD YOUR DREAM ESTATE!! \"JUST ABSOLUTLEY BEAUTIFUL PROPERTY!! BACKS UP TO THE Wildlife Refuge AS WELL!\" Walking distance to OYSTER Creek RESTAURANT, boat access a mile away at Scotts Landing/Edwin Forsythe Wildlife Refuge boat ramp. Hurry this will not last long!