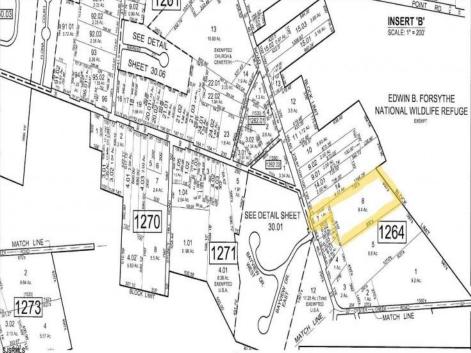

## **COMMENTS**

\*\*NEW LISTING!!\*\* 10.24 ROLLING WOODED ACRES!! Appears to meet ALL TOWNSHIP REQUIREMENTS for a 2 LOT SUBDIVISION or keep it the way it is and BUILD YOUR DREAM ESTATE!! \"JUST ABSOLUTLEY BEAUTIFUL PROPERTY!! BACKS UP TO THE Wildlife Refuge AS WELL!\" Walking distance to OYSTER Creek RESTAURANT, boat access a mile away at Scotts Landing/Edwin Forsythe Wildlife Refuge boat ramp. Hurry this will not last long!