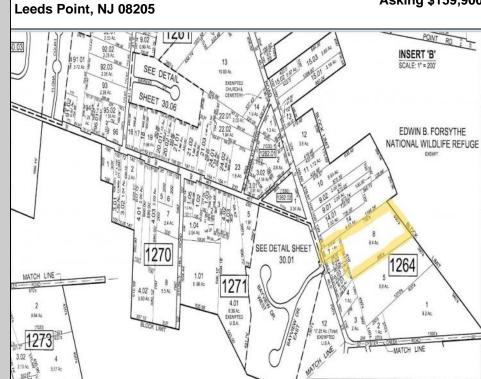

## COMMENTS

\*\*NEW LISTING!!\*\* 10.24 ROLLING WOODED ACRES!! Appears to meet ALL TOWNSHIP REQUIREMENTS for a 2 LOT SUBDIVISION or keep it the way it is and BUILD YOUR DREAM ESTATE!! \"JUST ABSOLUTLEY BEAUTIFUL PROPERTY!! BACKS UP TO THE Wildlife Refuge AS WELL!\" Walking distance to OYSTER Creek RESTAURANT, boat access a mile away at Scotts Landing/Edwin Forsythe Wildlife Refuge boat ramp. Hurry this will not last long! PROPERTY DETAILS

## Asking \$159,900.00