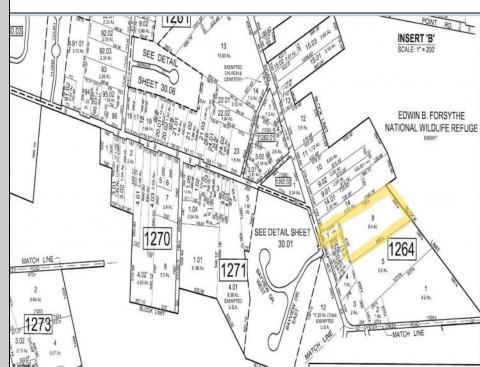

## COMMENTS

\*\*NEW LISTING!!\*\* 10.24 ROLLING WOODED ACRES!! Appears to meet ALL TOWNSHIP REQUIREMENTS for a 2 LOT SUBDIVISION or keep it the way it is and BUILD YOUR DREAM ESTATE!! \"JUST ABSOLUTLEY BEAUTIFUL PROPERTY!! BACKS UP TO THE Wildlife Refuge AS WELL!\" Walking distance to OYSTER Creek RESTAURANT, boat access a mile away at Scotts Landing/Edwin Forsythe Wildlife Refuge boat ramp. Hurry this will not last long! PROPERTY DETAILS