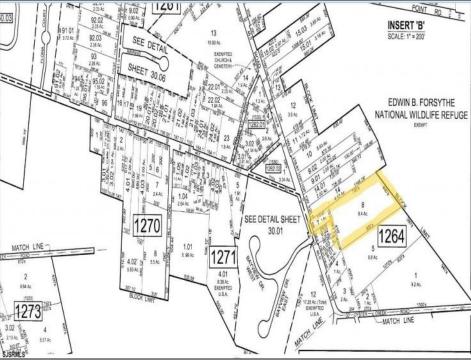

## **COMMENTS**

\*\*NEW LISTING!!\*\* 10.24 ROLLING WOODED ACRES!! Appears to meet ALL TOWNSHIP REQUIREMENTS for a 2 LOT SUBDIVISION or keep it the way it is and BUILD YOUR DREAM ESTATE!! \"JUST ABSOLUTLEY BEAUTIFUL PROPERTY!! BACKS UP TO THE Wildlife Refuge AS WELL!\" Walking distance to OYSTER Creek RESTAURANT, boat access a mile away at Scotts Landing/Edwin Forsythe Wildlife Refuge boat ramp. Hurry this will not last long!