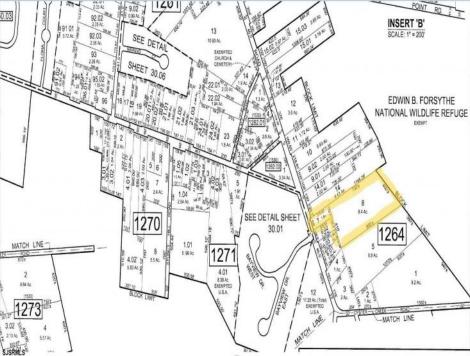

## **COMMENTS**

\*\*NEW LISTING!!\*\* 10.24 ROLLING WOODED ACRES!! Appears to meet ALL TOWNSHIP REQUIREMENTS for a 2 LOT SUBDIVISION or keep it the way it is and BUILD YOUR DREAM ESTATE!! \"JUST ABSOLUTLEY BEAUTIFUL PROPERTY!! BACKS UP TO THE Wildlife Refuge AS WELL!\" Walking distance to OYSTER Creek RESTAURANT, boat access a mile away at Scotts Landing/Edwin Forsythe Wildlife Refuge boat ramp. Hurry this will not last long!