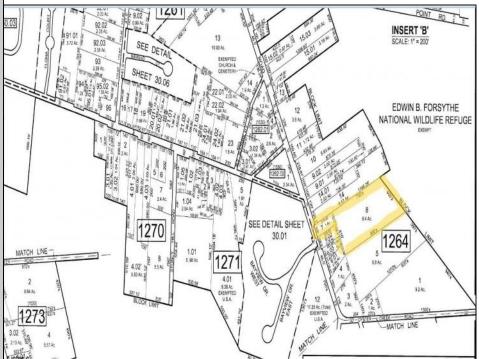

## COMMENTS

\*\*NEW LISTING!!\*\* 10.24 ROLLING WOODED ACRES!! Appears to meet ALL TOWNSHIP REQUIREMENTS for a 2 LOT SUBDIVISION or keep it the way it is and BUILD YOUR DREAM ESTATE!! \"JUST ABSOLUTLEY BEAUTIFUL PROPERTY!! BACKS UP TO THE Wildlife Refuge AS WELL!\" Walking distance to OYSTER Creek RESTAURANT, boat access a mile away at Scotts Landing/Edwin Forsythe Wildlife Refuge boat ramp. Hurry this will not last long! PROPERTY DETAILS