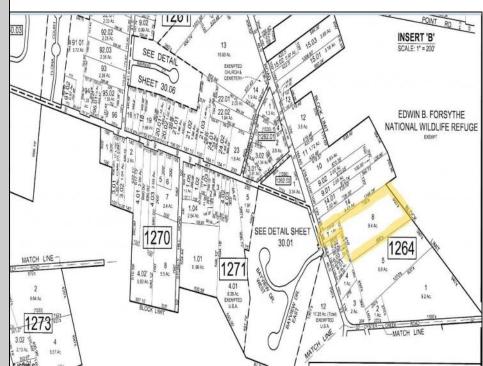

## COMMENTS

\*\*NEW LISTING!!\*\* 10.24 ROLLING WOODED ACRES!! Appears to meet ALL TOWNSHIP REQUIREMENTS for a 2 LOT SUBDIVISION or keep it the way it is and BUILD YOUR DREAM ESTATE!! \"JUST ABSOLUTLEY BEAUTIFUL PROPERTY!! BACKS UP TO THE Wildlife Refuge AS WELL!\" Walking distance to OYSTER Creek RESTAURANT, boat access a mile away at Scotts Landing/Edwin Forsythe Wildlife Refuge boat ramp. Hurry this will not last long! PROPERTY DETAILS