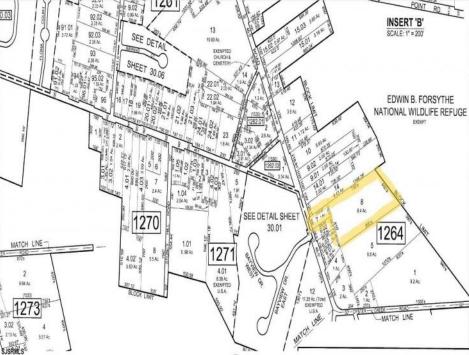

## **COMMENTS**

\*\*NEW LISTING!!\*\* 10.24 ROLLING WOODED ACRES!! Appears to meet ALL TOWNSHIP REQUIREMENTS for a 2 LOT SUBDIVISION or keep it the way it is and BUILD YOUR DREAM ESTATE!! \"JUST ABSOLUTLEY BEAUTIFUL PROPERTY!! BACKS UP TO THE Wildlife Refuge AS WELL!\" Walking distance to OYSTER Creek RESTAURANT, boat access a mile away at Scotts Landing/Edwin Forsythe Wildlife Refuge boat ramp. Hurry this will not last long!