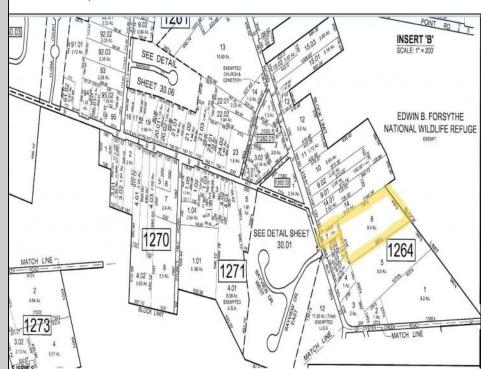

## COMMENTS

\*\*NEW LISTING!!\*\* 10.24 ROLLING WOODED ACRES!! Appears to meet ALL TOWNSHIP REQUIREMENTS for a 2 LOT SUBDIVISION or keep it the way it is and BUILD YOUR DREAM ESTATE!! \"JUST ABSOLUTLEY BEAUTIFUL PROPERTY!! BACKS UP TO THE Wildlife Refuge AS WELL!\" Walking distance to OYSTER Creek RESTAURANT, boat access a mile away at Scotts Landing/Edwin Forsythe Wildlife Refuge boat ramp. Hurry this will not last long! PROPERTY DETAILS