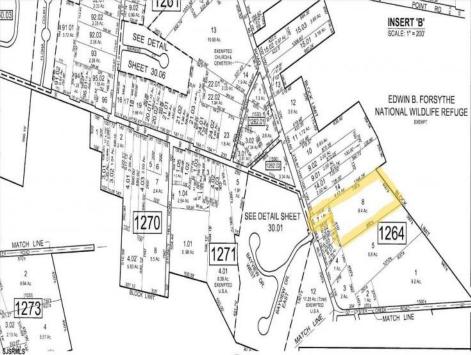

## **COMMENTS**

\*\*NEW LISTING!!\*\* 10.24 ROLLING WOODED ACRES!! Appears to meet ALL TOWNSHIP REQUIREMENTS for a 2 LOT SUBDIVISION or keep it the way it is and BUILD YOUR DREAM ESTATE!! \"JUST ABSOLUTLEY BEAUTIFUL PROPERTY!! BACKS UP TO THE Wildlife Refuge AS WELL!\" Walking distance to OYSTER Creek RESTAURANT, boat access a mile away at Scotts Landing/Edwin Forsythe Wildlife Refuge boat ramp. Hurry this will not last long!

PROPERTY DETAILS