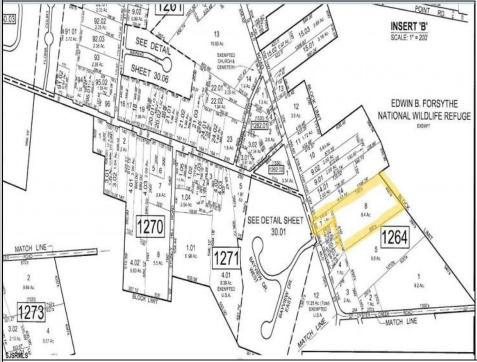

## **COMMENTS**

\*\*NEW LISTING!!\*\* 10.24 ROLLING WOODED ACRES!! Appears to meet ALL TOWNSHIP REQUIREMENTS for a 2 LOT SUBDIVISION or keep it the way it is and BUILD YOUR DREAM ESTATE!! \"JUST ABSOLUTLEY BEAUTIFUL PROPERTY!! BACKS UP TO THE Wildlife Refuge AS WELL!\" Walking distance to OYSTER Creek RESTAURANT, boat access a mile away at Scotts Landing/Edwin Forsythe Wildlife Refuge boat ramp. Hurry this will not last long!