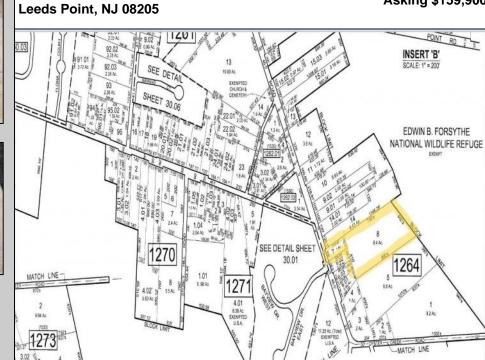

## COMMENTS

\*\*NEW LISTING!!\*\* 10.24 ROLLING WOODED ACRES!! Appears to meet ALL TOWNSHIP REQUIREMENTS for a 2 LOT SUBDIVISION or keep it the way it is and BUILD YOUR DREAM ESTATE!! \"JUST ABSOLUTLEY BEAUTIFUL PROPERTY!! BACKS UP TO THE Wildlife Refuge AS WELL!\" Walking distance to OYSTER Creek RESTAURANT, boat access a mile away at Scotts Landing/Edwin Forsythe Wildlife Refuge boat ramp. Hurry this will not last long! PROPERTY DETAILS