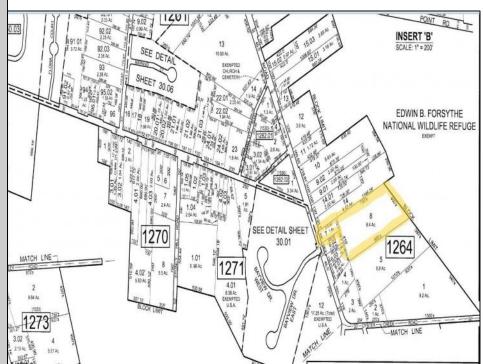

## COMMENTS

\*\*NEW LISTING!!\*\* 10.24 ROLLING WOODED ACRES!! Appears to meet ALL TOWNSHIP REQUIREMENTS for a 2 LOT SUBDIVISION or keep it the way it is and BUILD YOUR DREAM ESTATE!! \"JUST ABSOLUTLEY BEAUTIFUL PROPERTY!! BACKS UP TO THE Wildlife Refuge AS WELL!\" Walking distance to OYSTER Creek RESTAURANT, boat access a mile away at Scotts Landing/Edwin Forsythe Wildlife Refuge boat ramp. Hurry this will not last long! PROPERTY DETAILS