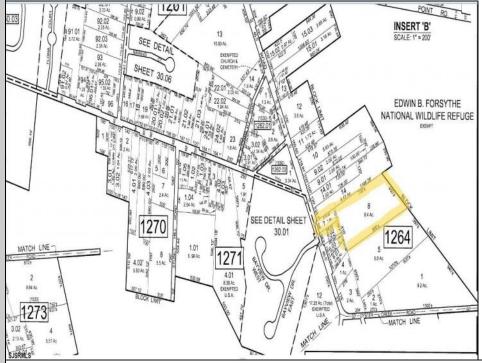

## **COMMENTS**

\*\*NEW LISTING!!\*\* 10.24 ROLLING WOODED ACRES!! Appears to meet ALL TOWNSHIP REQUIREMENTS for a 2 LOT SUBDIVISION or keep it the way it is and BUILD YOUR DREAM ESTATE!! \"JUST ABSOLUTLEY BEAUTIFUL PROPERTY!! BACKS UP TO THE Wildlife Refuge AS WELL!\" Walking distance to OYSTER Creek RESTAURANT, boat access a mile away at Scotts Landing/Edwin Forsythe Wildlife Refuge boat ramp. Hurry this will not last long!