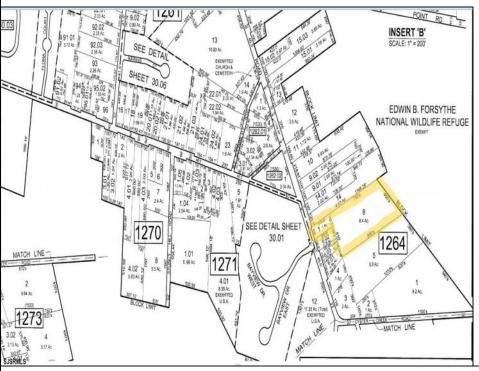

## **COMMENTS**

\*\*NEW LISTING!!\*\* 10.24 ROLLING WOODED ACRES!! Appears to meet ALL TOWNSHIP REQUIREMENTS for a 2 LOT SUBDIVISION or keep it the way it is and BUILD YOUR DREAM ESTATE!! \"JUST ABSOLUTLEY BEAUTIFUL PROPERTY!! BACKS UP TO THE Wildlife Refuge AS WELL!\" Walking distance to OYSTER Creek RESTAURANT, boat access a mile away at Scotts Landing/Edwin Forsythe Wildlife Refuge boat ramp. Hurry this will not last long!