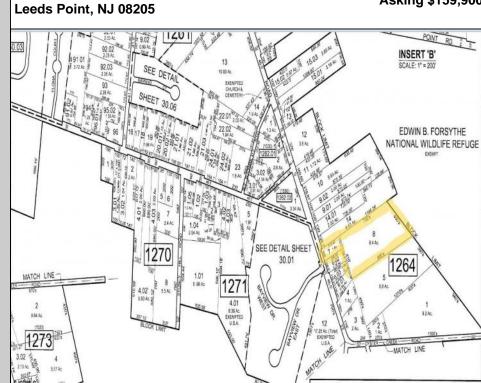

## COMMENTS

\*\*NEW LISTING!!\*\* 10.24 ROLLING WOODED ACRES!! Appears to meet ALL TOWNSHIP REQUIREMENTS for a 2 LOT SUBDIVISION or keep it the way it is and BUILD YOUR DREAM ESTATE!! \"JUST ABSOLUTLEY BEAUTIFUL PROPERTY!! BACKS UP TO THE Wildlife Refuge AS WELL!\" Walking distance to OYSTER Creek RESTAURANT, boat access a mile away at Scotts Landing/Edwin Forsythe Wildlife Refuge boat ramp. Hurry this will not last long! PROPERTY DETAILS

## Asking \$159,900.00