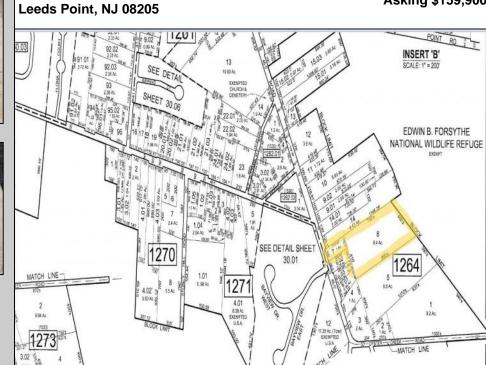

## COMMENTS

\*\*NEW LISTING!!\*\* 10.24 ROLLING WOODED ACRES!! Appears to meet ALL TOWNSHIP REQUIREMENTS for a 2 LOT SUBDIVISION or keep it the way it is and BUILD YOUR DREAM ESTATE!! \"JUST ABSOLUTLEY BEAUTIFUL PROPERTY!! BACKS UP TO THE Wildlife Refuge AS WELL!\" Walking distance to OYSTER Creek RESTAURANT, boat access a mile away at Scotts Landing/Edwin Forsythe Wildlife Refuge boat ramp. Hurry this will not last long! PROPERTY DETAILS

## Asking \$159,900.00