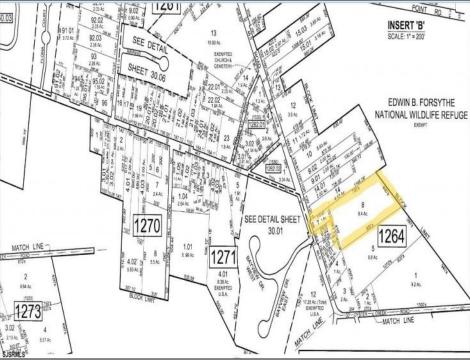

## **COMMENTS**

\*\*NEW LISTING!!\*\* 10.24 ROLLING WOODED ACRES!! Appears to meet ALL TOWNSHIP REQUIREMENTS for a 2 LOT SUBDIVISION or keep it the way it is and BUILD YOUR DREAM ESTATE!! \"JUST ABSOLUTLEY BEAUTIFUL PROPERTY!! BACKS UP TO THE Wildlife Refuge AS WELL!\" Walking distance to OYSTER Creek RESTAURANT, boat access a mile away at Scotts Landing/Edwin Forsythe Wildlife Refuge boat ramp. Hurry this will not last long!