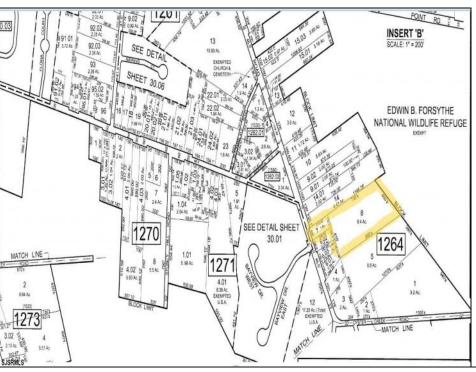

## **COMMENTS**

\*\*NEW LISTING!!\*\* 10.24 ROLLING WOODED ACRES!! Appears to meet ALL TOWNSHIP REQUIREMENTS for a 2 LOT SUBDIVISION or keep it the way it is and BUILD YOUR DREAM ESTATE!! \"JUST ABSOLUTLEY BEAUTIFUL PROPERTY!! BACKS UP TO THE Wildlife Refuge AS WELL!\" Walking distance to OYSTER Creek RESTAURANT, boat access a mile away at Scotts Landing/Edwin Forsythe Wildlife Refuge boat ramp. Hurry this will not last long!