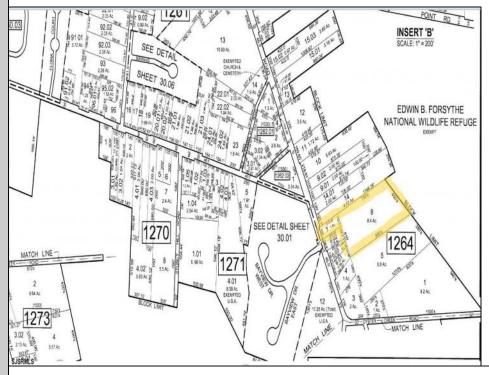

## **COMMENTS**

\*\*NEW LISTING!!\*\* 10.24 ROLLING WOODED ACRES!! Appears to meet ALL TOWNSHIP REQUIREMENTS for a 2 LOT SUBDIVISION or keep it the way it is and BUILD YOUR DREAM ESTATE!! \"JUST ABSOLUTLEY BEAUTIFUL PROPERTY!! BACKS UP TO THE Wildlife Refuge AS WELL!\" Walking distance to OYSTER Creek RESTAURANT, boat access a mile away at Scotts Landing/Edwin Forsythe Wildlife Refuge boat ramp. Hurry this will not last long!