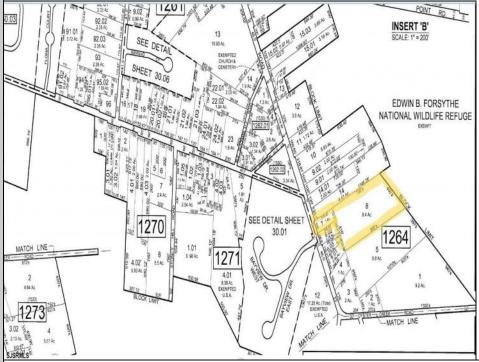

## **COMMENTS**

\*\*NEW LISTING!!\*\* 10.24 ROLLING WOODED ACRES!! Appears to meet ALL TOWNSHIP REQUIREMENTS for a 2 LOT SUBDIVISION or keep it the way it is and BUILD YOUR DREAM ESTATE!! \"JUST ABSOLUTLEY BEAUTIFUL PROPERTY!! BACKS UP TO THE Wildlife Refuge AS WELL!\" Walking distance to OYSTER Creek RESTAURANT, boat access a mile away at Scotts Landing/Edwin Forsythe Wildlife Refuge boat ramp. Hurry this will not last long!