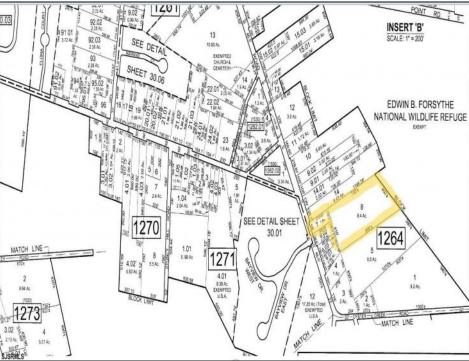

## **COMMENTS**

\*\*NEW LISTING!!\*\* 10.24 ROLLING WOODED ACRES!! Appears to meet ALL TOWNSHIP REQUIREMENTS for a 2 LOT SUBDIVISION or keep it the way it is and BUILD YOUR DREAM ESTATE!! \"JUST ABSOLUTLEY BEAUTIFUL PROPERTY!! BACKS UP TO THE Wildlife Refuge AS WELL!\" Walking distance to OYSTER Creek RESTAURANT, boat access a mile away at Scotts Landing/Edwin Forsythe Wildlife Refuge boat ramp. Hurry this will not last long!