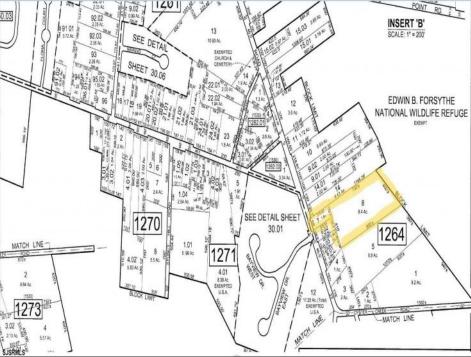

## **COMMENTS**

\*\*NEW LISTING!!\*\* 10.24 ROLLING WOODED ACRES!! Appears to meet ALL TOWNSHIP REQUIREMENTS for a 2 LOT SUBDIVISION or keep it the way it is and BUILD YOUR DREAM ESTATE!! \"JUST ABSOLUTLEY BEAUTIFUL PROPERTY!! BACKS UP TO THE Wildlife Refuge AS WELL!\" Walking distance to OYSTER Creek RESTAURANT, boat access a mile away at Scotts Landing/Edwin Forsythe Wildlife Refuge boat ramp. Hurry this will not last long!