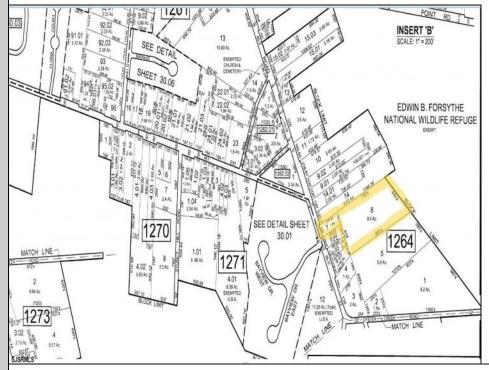

## **COMMENTS**

\*\*NEW LISTING!!\*\* 10.24 ROLLING WOODED ACRES!! Appears to meet ALL TOWNSHIP REQUIREMENTS for a 2 LOT SUBDIVISION or keep it the way it is and BUILD YOUR DREAM ESTATE!! \"JUST ABSOLUTLEY BEAUTIFUL PROPERTY!! BACKS UP TO THE Wildlife Refuge AS WELL!\" Walking distance to OYSTER Creek RESTAURANT, boat access a mile away at Scotts Landing/Edwin Forsythe Wildlife Refuge boat ramp. Hurry this will not last long!