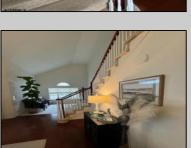

## **COMMENTS**

The journey through this home begins when you step into the inviting foyer, adorned with gleaming hardwood floors. Instantly, your senses are captivated by the grandeur of the soaring volume ceilings, the allure of the second-floor loft area, and the elegant double landing staircase flanking the formal living space. Moving through the first level, you're embraced by the heart of the home—an expansive center island kitchen boasting a pantry, a cozy eating space, and a welcoming gathering room complete with an entertainment area featuring a gas fireplace. This sprawling space seamlessly integrates the kitchen, eating area, gathering room, and an additional versatile area ideal for relaxation, work, or leisure pursuits such as reading, office work, or hobbies. The pièce de résistance of this residence is undoubtedly the first-floor primary suite, offering plush wall-to-wall carpeting, ample closet space, and a lavish bath complete with a double vanity, an indulgent soaking tub, and a glass-enclosed shower. For those acquainted with the sought-after model, the second-floor loft area presents endless possibilities, whether as a serene personal nook, a private fitness retreat, or an inviting guest haven. Space is truly abundant here! While the term \"impeccable\" is often overused in real estate, this home and its evident pride of ownership unequivocally merit such acclaim.