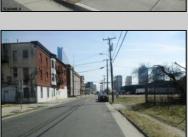

## **COMMENTS**

SUPER LOW TAXES - Now is the time to invest in Atlantic City and build new construction on this 2500 sqft fenced in lot, cleared and leveled with all public utilities available. Current improvements include curbs, sidewalks, and paved road. The location is close to the beach and boardwalk, Harrahs, Golden Nugget, Farley Marina, Borgata, Historic Gardners Basin, Back Bay Ale House, Little Water Distillery, Absecon Lighthouse, The Ocean Casino and Hotel, The Hard Rock Casino, Steel Pier, the Showboat, Lucky Snake Arcade, and the new Indoor Island Waterpark just 3 blocks away!!