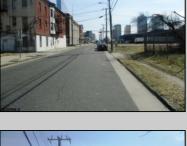

## **COMMENTS**

SUPER LOW TAXES - Now is the time to invest in Atlantic City and build new construction on this 2500 sqft fenced in lot, cleared and leveled with all public utilities available. Current improvements include curbs, sidewalks, and paved road. The location is close to the beach and boardwalk, Harrahs, Golden Nugget, Farley Marina, Borgata, Historic Gardners Basin, Back Bay Ale House, Little Water Distillery, Absecon Lighthouse, The Ocean Casino and Hotel, The Hard Rock Casino, Steel Pier, the Showboat, Lucky Snake Arcade, and the new Indoor Island Waterpark just 3 blocks away!!