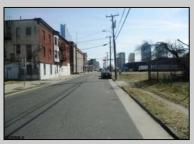

## **COMMENTS**

SUPER LOW TAXES - Now is the time to invest in Atlantic City and build new construction on this 2500 sqft fenced in lot, cleared and leveled with all public utilities available. Current improvements include curbs, sidewalks, and paved road. The location is close to the beach and boardwalk, Harrahs, Golden Nugget, Farley Marina, Borgata, Historic Gardners Basin, Back Bay Ale House, Little Water Distillery, Absecon Lighthouse, The Ocean Casino and Hotel, The Hard Rock Casino, Steel Pier, the Showboat, Lucky Snake Arcade, and the new Indoor Island Waterpark just 3 blocks away!!