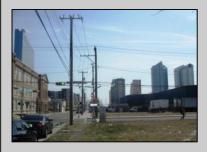

## **COMMENTS**

SUPER LOW TAXES - Now is the time to invest in Atlantic City and build new construction on this 2500 sqft fenced in lot, cleared and leveled with all public utilities available. Current improvements include curbs, sidewalks, and paved road. The location is close to the beach and boardwalk, Harrahs, Golden Nugget, Farley Marina, Borgata, Historic Gardners Basin, Back Bay Ale House, Little Water Distillery, Absecon Lighthouse, The Ocean Casino and Hotel, The Hard Rock Casino, Steel Pier, the Showboat, Lucky Snake Arcade, and the new Indoor Island Waterpark just 3 blocks away!!