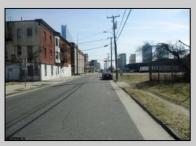

## **COMMENTS**

SUPER LOW TAXES - Now is the time to invest in Atlantic City and build new construction on this 2500 sqft fenced in lot, cleared and leveled with all public utilities available. Current improvements include curbs, sidewalks, and paved road. The location is close to the beach and boardwalk, Harrahs, Golden Nugget, Farley Marina, Borgata, Historic Gardners Basin, Back Bay Ale House, Little Water Distillery, Absecon Lighthouse, The Ocean Casino and Hotel, The Hard Rock Casino, Steel Pier, the Showboat, Lucky Snake Arcade, and the new Indoor Island Waterpark just 3 blocks away!!