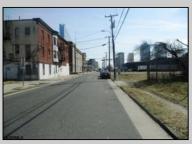

## **COMMENTS**

SUPER LOW TAXES - Now is the time to invest in Atlantic City and build new construction on this 2500 sqft fenced in lot, cleared and leveled with all public utilities available. Current improvements include curbs, sidewalks, and paved road. The location is close to the beach and boardwalk, Harrahs, Golden Nugget, Farley Marina, Borgata, Historic Gardners Basin, Back Bay Ale House, Little Water Distillery, Absecon Lighthouse, The Ocean Casino and Hotel, The Hard Rock Casino, Steel Pier, the Showboat, Lucky Snake Arcade, and the new Indoor Island Waterpark just 3 blocks away!!