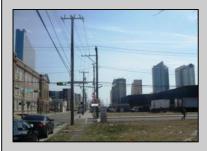

## **COMMENTS**

SUPER LOW TAXES - Now is the time to invest in Atlantic City and build new construction on this 2500 sqft fenced in lot, cleared and leveled with all public utilities available. Current improvements include curbs, sidewalks, and paved road. The location is close to the beach and boardwalk, Harrahs, Golden Nugget, Farley Marina, Borgata, Historic Gardners Basin, Back Bay Ale House, Little Water Distillery, Absecon Lighthouse, The Ocean Casino and Hotel, The Hard Rock Casino, Steel Pier, the Showboat, Lucky Snake Arcade, and the new Indoor Island Waterpark just 3 blocks away!!