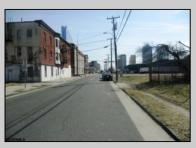

## **COMMENTS**

SUPER LOW TAXES - Now is the time to invest in Atlantic City and build new construction on this 2500 sqft fenced in lot, cleared and leveled with all public utilities available. Current improvements include curbs, sidewalks, and paved road. The location is close to the beach and boardwalk, Harrahs, Golden Nugget, Farley Marina, Borgata, Historic Gardners Basin, Back Bay Ale House, Little Water Distillery, Absecon Lighthouse, The Ocean Casino and Hotel, The Hard Rock Casino, Steel Pier, the Showboat, Lucky Snake Arcade, and the new Indoor Island Waterpark just 3 blocks away!!