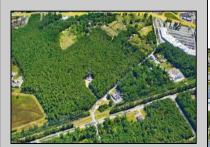

## **COMMENTS**

Exciting opportunity! 4+/- acres of commercial-zoned land near the Black Horse Pike, bike path, & GS Parkway. Ideal for retail, dining, light industrial, or mixed-use development. Potential development subject to Pinelands & Zoning approval - Due Diligence on Buyer, Seller makes no guaranty. Don't miss out on this prime location! Contact us today.