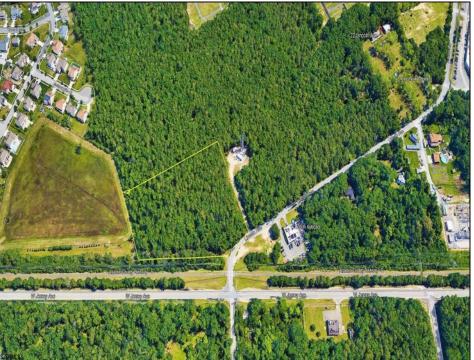

## **COMMENTS**

Exciting opportunity! 4+/- acres of commercial-zoned land near the Black Horse Pike, bike path, & GS Parkway. Ideal for retail, dining, light industrial, or mixed-use development. Potential development subject to Pinelands & Zoning approval - Due Diligence on Buyer, Seller makes no guaranty. Don't miss out on this prime location! Contact us today.