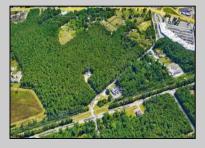

## COMMENTS

Exciting opportunity! 4+/- acres of commercial-zoned land near the Black Horse Pike, bike path, & GS Parkway. Ideal for retail, dining, light industrial, or mixed-use development. Potential development subject to Pinelands & Zoning approval - Due Diligence on Buyer, Seller makes no guaranty. Don/t miss out on this prime location! Contact us today.