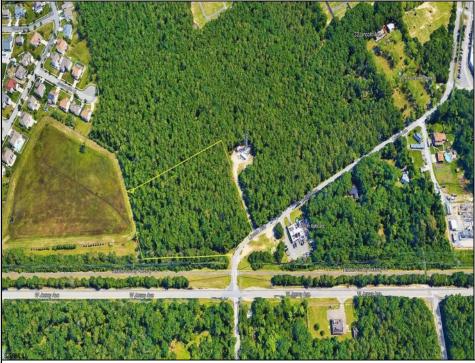

## COMMENTS

Exciting opportunity! 4+/- acres of commercial-zoned land near the Black Horse Pike, bike path, & GS Parkway. Ideal for retail, dining, light industrial, or mixed-use development. Potential development subject to Pinelands & Zoning approval - Due Diligence on Buyer, Seller makes no guaranty. Don/t miss out on this prime location! Contact us today.