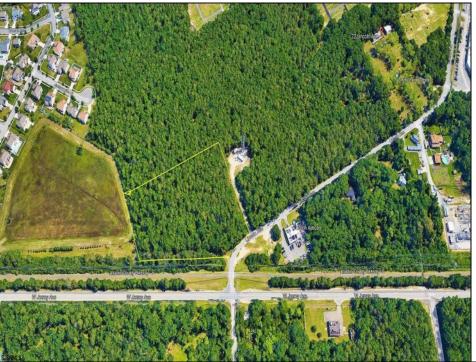

## **COMMENTS**

Exciting opportunity! 4+/- acres of commercial-zoned land near the Black Horse Pike, bike path, & GS Parkway. Ideal for retail, dining, light industrial, or mixed-use development. Potential development subject to Pinelands & Zoning approval - Due Diligence on Buyer, Seller makes no guaranty. Don't miss out on this prime location! Contact us today.

## PROPERTY DETAILS

Ask for Kevin Laskowski Berger Realty Inc 1670 Boardwalk, Ocean City Call: 609-391-0500 Email to: kml@bergerrealty.com