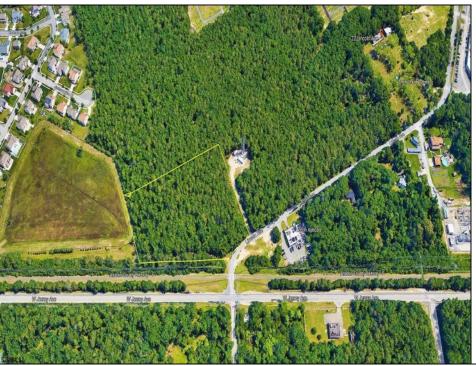

## **COMMENTS**

Exciting opportunity! 4+/- acres of commercial-zoned land near the Black Horse Pike, bike path, & GS Parkway. Ideal for retail, dining, light industrial, or mixed-use development. Potential development subject to Pinelands & Zoning approval - Due Diligence on Buyer, Seller makes no guaranty. Don't miss out on this prime location! Contact us today.