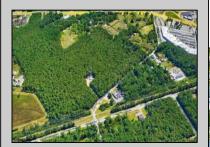

## **COMMENTS**

Exciting opportunity! 4+/- acres of commercial-zoned land near the Black Horse Pike, bike path, & GS Parkway. Ideal for retail, dining, light industrial, or mixed-use development. Potential development subject to Pinelands & Zoning approval - Due Diligence on Buyer, Seller makes no guaranty. Don't miss out on this prime location! Contact us today.