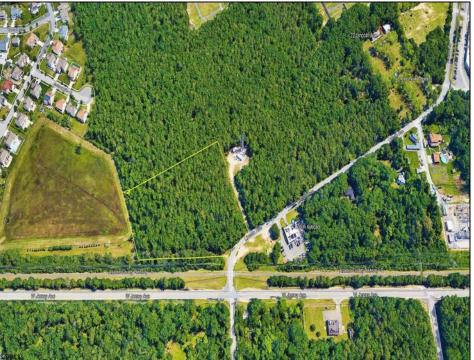

## **COMMENTS**

Exciting opportunity! 4+/- acres of commercial-zoned land near the Black Horse Pike, bike path, & GS Parkway. Ideal for retail, dining, light industrial, or mixed-use development. Potential development subject to Pinelands & Zoning approval - Due Diligence on Buyer, Seller makes no guaranty. Don't miss out on this prime location! Contact us today.

## PROPERTY DETAILS

Ask for Susan Goetz Berger Realty Inc 3160 Asbury Avenue, Ocean City Call: 609-399-0076

Email to: goe@bergerrealty.com