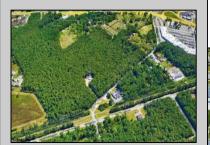

## **COMMENTS**

Exciting opportunity! 4+/- acres of commercial-zoned land near the Black Horse Pike, bike path, & GS Parkway. Ideal for retail, dining, light industrial, or mixed-use development. Potential development subject to Pinelands & Zoning approval - Due Diligence on Buyer, Seller makes no guaranty. Don't miss out on this prime location! Contact us today.

## PROPERTY DETAILS

Ask for Susan Goetz Berger Realty Inc 3160 Asbury Avenue, Ocean City Call: 609-399-0076

Email to: goe@bergerrealty.com