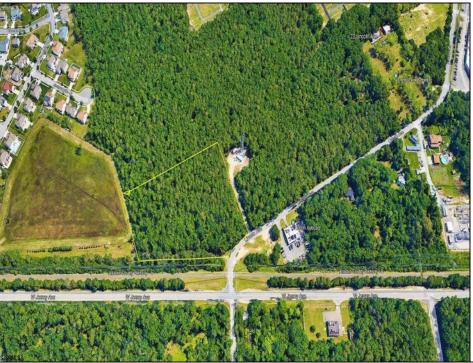

## **COMMENTS**

Exciting opportunity! 4+/- acres of commercial-zoned land near the Black Horse Pike, bike path, & GS Parkway. Ideal for retail, dining, light industrial, or mixed-use development. Potential development subject to Pinelands & Zoning approval - Due Diligence on Buyer, Seller makes no guaranty. Don't miss out on this prime location! Contact us today.