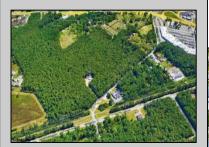

## **COMMENTS**

Exciting opportunity! 4+/- acres of commercial-zoned land near the Black Horse Pike, bike path, & GS Parkway. Ideal for retail, dining, light industrial, or mixed-use development. Potential development subject to Pinelands & Zoning approval - Due Diligence on Buyer, Seller makes no guaranty. Don't miss out on this prime location! Contact us today.