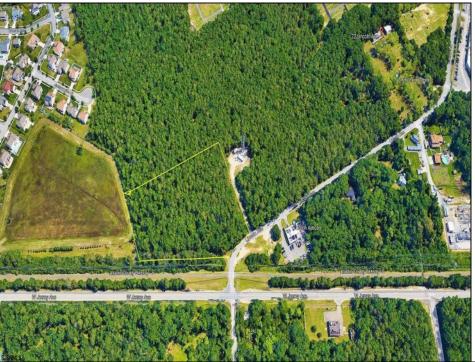

## **COMMENTS**

Exciting opportunity! 4+/- acres of commercial-zoned land near the Black Horse Pike, bike path, & GS Parkway. Ideal for retail, dining, light industrial, or mixed-use development. Potential development subject to Pinelands & Zoning approval - Due Diligence on Buyer, Seller makes no guaranty. Don't miss out on this prime location! Contact us today.