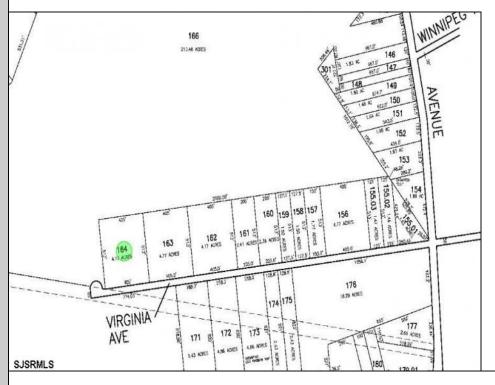

## **COMMENTS**

Property is located in a very desirable area of EHT. Subject is currently a single residential lot that fronts on an unpaved/unimproved section of Virginia Avenue. Buy and hold or make improvements and have your own sanctuary.