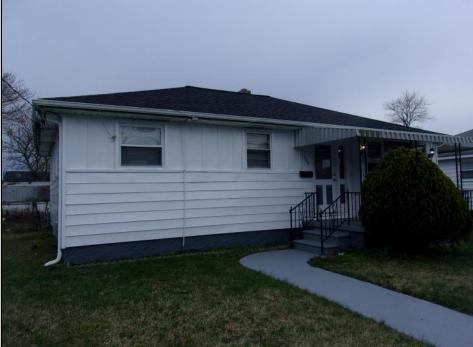

## COMMENTS

3 bed 1.5 bath Venice Park remodeled rancher awaiting its new owner. New roof, new exterior and interior painting, new bathroom and new stainless steel appliances. Carport and parking for multiple vehicles. Ready for immediate occupancy. You still have time to enjoy the summer. Find out if you qualify for mortgage programs to help pay for your down payment or closing costs.

| PROPERTY DETAILS                     |                       |                                                 |                         |
|--------------------------------------|-----------------------|-------------------------------------------------|-------------------------|
| Exterior<br>Vinyl                    | ParkingGarage<br>None | AppliancesIncluded<br>Gas Stove<br>Refrigerator | Basement<br>Crawl Space |
| Heating<br>Forced Air<br>Gas-Natural | HotWater<br>Gas       | Water<br>Public                                 | Sewer<br>Public Sewer   |