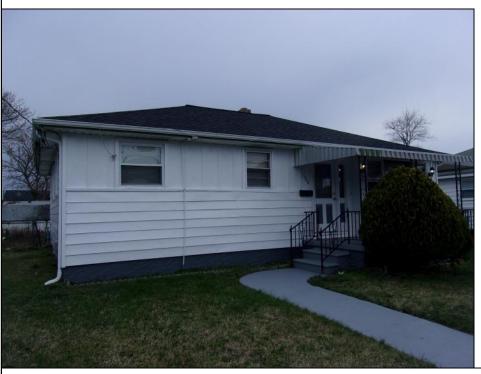

## **COMMENTS**

3 bed 1.5 bath Venice Park remodeled rancher awaiting its new owner. New roof, new exterior and interior painting, new bathroom and new stainless steel appliances. Carport and parking for multiple vehicles. Ready for immediate occupancy. You still have time to enjoy the summer. Find out if you qualify for mortgage programs to help pay for your down payment or closing costs. PROPERTY DETAILS

| Exterior<br>Vinyl                    | ParkingGarage<br>None | AppliancesIncluded<br>Gas Stove<br>Refrigerator | Basement<br>Crawl Space |
|--------------------------------------|-----------------------|-------------------------------------------------|-------------------------|
| Heating<br>Forced Air<br>Gas-Natural | HotWater<br>Gas       | Water<br>Public                                 | Sewer<br>Public Sewer   |