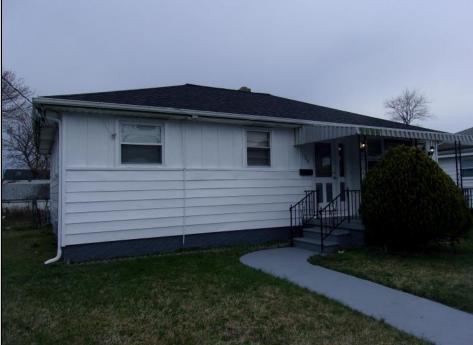

## COMMENTS

3 bed 1.5 bath Venice Park remodeled rancher awaiting its new owner. New roof, new exterior and interior painting, new bathroom and new stainless steel appliances. Carport and parking for multiple vehicles. Ready for immediate occupancy. You still have time to enjoy the summer. Find out if you qualify for mortgage programs to help pay for your down payment or closing costs.

| PROPERTY DETAILS                     |                       |                                                 |                         |
|--------------------------------------|-----------------------|-------------------------------------------------|-------------------------|
| Exterior<br>Vinyl                    | ParkingGarage<br>None | AppliancesIncluded<br>Gas Stove<br>Refrigerator | Basement<br>Crawl Space |
| Heating<br>Forced Air<br>Gas-Natural | HotWater<br>Gas       | Water<br>Public                                 | Sewer<br>Public Sewer   |