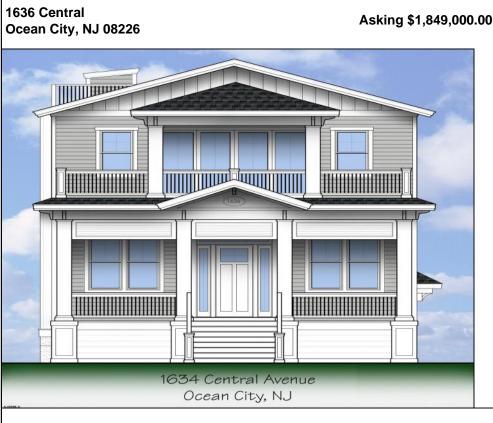

## COMMENTS

Another new project from Duncan Homes and Surfside Construction to be completed late summer! This 2nd floor, 4 bedroom, 2.5 bath home is being built with all of the amenities and quality you\'d expect from one of Ocean City\'s premier builders. You'll enjoy the views from a private roof top deck and have the convenience of your own elevator. The exterior features high end Hardie Plank siding. Inside there is high efficiency HVAC with a tankless water heater to provide comfort and cost savings. The kitchen and bathrooms are furnished with Medallion Silverline cabinets and quartz tops. The great room and hall will be fitted with a shaker trim package and wainscoting throughout. Solid core doors, insulation in all interior walls, and cast iron vertical drains help to reduce noise transfer. The kitchen will feature GE Café appliances. Bathrooms include semi-frameless, 3/8 inch glass shower doors. Also included are decora switches, an electric car charger, a foyer heater, and faucets on all exterior decks. Located in the central area of Ocean City.