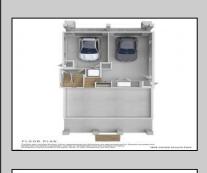

|                        | PROPE                                       | RTY DETAILS                                                     |                                                                                                                              |
|------------------------|---------------------------------------------|-----------------------------------------------------------------|------------------------------------------------------------------------------------------------------------------------------|
| Exterior<br>Vinyl      | ParkingGarage<br>Attached Garage<br>One Car | OtherRooms<br>Dining Area<br>Great Room<br>Laundry/Utility Room | InteriorFeatures<br>Cathedral Ceiling(s)<br>Elevator<br>Fireplace(s)<br>Kitchen Center Island<br>Master Bath<br>Pets Allowed |
| Heating<br>Gas-Natural | Cooling<br>Ceiling Fan(s)<br>Central        | HotWater<br>Gas                                                 |                                                                                                                              |
| Sewer<br>Public Sewer  |                                             |                                                                 |                                                                                                                              |