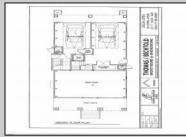

|                        | PROPE                                       | RTY DETAILS                                                     |                                                                                                                              |
|------------------------|---------------------------------------------|-----------------------------------------------------------------|------------------------------------------------------------------------------------------------------------------------------|
| Exterior<br>Vinyl      | ParkingGarage<br>Attached Garage<br>One Car | OtherRooms<br>Dining Area<br>Great Room<br>Laundry/Utility Room | InteriorFeatures<br>Cathedral Ceiling(s)<br>Elevator<br>Fireplace(s)<br>Kitchen Center Island<br>Master Bath<br>Pets Allowed |
| Heating<br>Gas-Natural | Cooling<br>Ceiling Fan(s)<br>Central        | HotWater<br>Gas                                                 |                                                                                                                              |
| Sewer<br>Public Sewer  |                                             |                                                                 |                                                                                                                              |