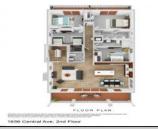

## COMMENTS

Another new project from Duncan Homes and Surfside Construction to be completed late summer! This 2nd floor, 4 bedroom, 2.5 bath home is being built with all of the amenities and quality you\'d expect from one of Ocean City\'s premier builders. You'll enjoy the views from a private roof top deck and have the convenience of your own elevator. The exterior features high end Hardie Plank siding. Inside there is high efficiency HVAC with a tankless water heater to provide comfort and cost savings. The kitchen and bathrooms are furnished with Medallion Silverline cabinets and quartz tops. The great room and hall will be fitted with a shaker trim package and wainscoting throughout. Solid core doors, insulation in all interior walls, and cast iron vertical drains help to reduce noise transfer. The kitchen will feature GE Café appliances. Bathrooms include semi-frameless, 3/8 inch glass shower doors. Also included are decora switches, an electric car charger, a foyer heater, and faucets on all exterior decks. Located in the central area of Ocean City.