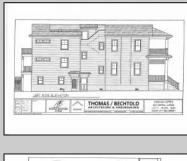

## COMMENTS

Another new project from Duncan Homes and Surfside Construction to be completed late summer! This 1st floor, 4 bedroom, 2 bath home is being built with all of the amenities and quality you\'d expect from one of Ocean City\'s premier builders. The exterior features high end Hardie Plank siding. Inside there is high efficiency HVAC with a tankless water heater to provide comfort and cost savings. The kitchen and bathrooms are furnished with Medallion Silverline cabinets and quartz tops. The great room and hall will be fitted with a shaker trim package and wainscoting throughout. Solid core doors, insulation in all interior walls, and cast iron vertical drains help to reduce noise transfer. The kitchen will feature GE Café appliances. Bathrooms include semi-frameless, 3/8 inch glass shower doors. Also included are decora switches, an electric car charger, and faucets on all exterior decks. Located in the central area of Ocean City.