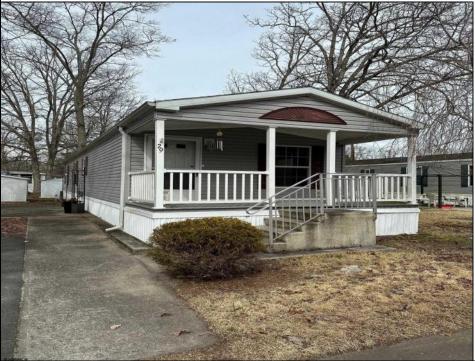

## 5043 English Creek Ave Egg Harbor Township, NJ 08234

Asking \$127,000.00

## COMMENTS

Welcome to this well-maintained 2 bedroom, 1 bathroom mobile home in English Creek Manor, an affordable, yet upscale mobile home community. Features include laundry area, central heat (natural gas), central air, fireplace and a shed for additional storage. You\'re a short walk to Tony Canale Park where you\'ll find tennis courts, volleyball courts, a soccer field, a baseball field, and a playground area. The Egg Harbor Township Community Center is also a short walk away and offers a fitness center, basketball courts, and pickleball courts. The lease fee covers taxes, sewer, water, pool, and management. This property is perfect for affordable year-round living or as a second home close to the beach!