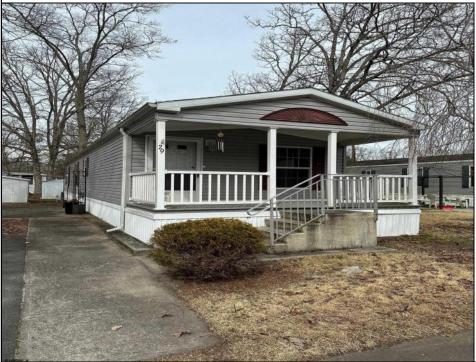

## 5043 English Creek Ave Egg Harbor Township, NJ 08234

Asking \$127,000.00

## COMMENTS

Welcome to this well-maintained 2 bedroom, 1 bathroom mobile home in English Creek Manor, an affordable, yet upscale mobile home community. Features include laundry area, central heat (natural gas), central air, fireplace and a shed for additional storage. You\'re a short walk to Tony Canale Park where you\'ll find tennis courts, volleyball courts, a soccer field, a baseball field, and a playground area. The Egg Harbor Township Community Center is also a short walk away and offers a fitness center, basketball courts, and pickleball courts. The lease fee covers taxes, sewer, water, pool, and management. This property is perfect for affordable year-round living or as a second home close to the beach!