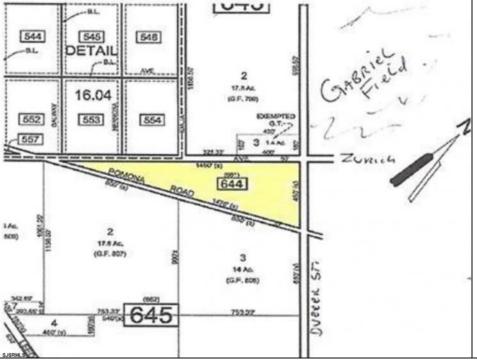

## **COMMENTS**

7.5 Acres of Buildable land for sale in Pomona / Galloway. Large triangular lot with road frontage on all three sides. Across the street from Stockon Grounds & public Athletic Fields. Down the block from CVS and Super Wawa, Jimmie Leeds Road, Grden State Parkway on/off ramps, and Route 30 White Horse Pike. Minutes from the Atlantic City InternationI Airport and the FAA Technical Center. Just 15 Minutes from Atlantic City and the Jersey Shore Beaches and World Famouse Boardwalk! This location is unbeleivable, a must see for anyone looking for the perfect spot to live!!!