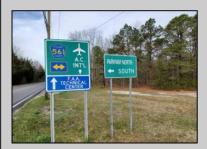

## **COMMENTS**

7.5 Acres of Buildable land for sale in Pomona / Galloway. Large triangular lot with road frontage on all three sides. Across the street from Stockon Grounds & public Athletic Fields. Down the block from CVS and Super Wawa, Jimmie Leeds Road, Grden State Parkway on/off ramps, and Route 30 White Horse Pike. Minutes from the Atlantic City InternationI Airport and the FAA Technical Center. Just 15 Minutes from Atlantic City and the Jersey Shore Beaches and World Famouse Boardwalk! This location is unbeleivable, a must see for anyone looking for the perfect spot to live!!!