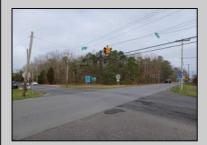

## **COMMENTS**

7.5 Acres of Buildable land for sale in Pomona / Galloway. Large triangular lot with road frontage on all three sides. Across the street from Stockon Grounds & public Athletic Fields. Down the block from CVS and Super Wawa, Jimmie Leeds Road, Grden State Parkway on/off ramps, and Route 30 White Horse Pike. Minutes from the Atlantic City InternationI Airport and the FAA Technical Center. Just 15 Minutes from Atlantic City and the Jersey Shore Beaches and World Famouse Boardwalk! This location is unbeleivable, a must see for anyone looking for the perfect spot to live!!!