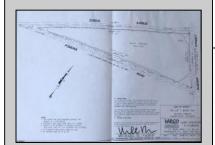

## **COMMENTS**

7.5 Acres of Buildable land for sale in Pomona / Galloway. Large triangular lot with road frontage on all three sides. Across the street from Stockon Grounds & public Athletic Fields. Down the block from CVS and Super Wawa, Jimmie Leeds Road, Grden State Parkway on/off ramps, and Route 30 White Horse Pike. Minutes from the Atlantic City Internationl Airport and the FAA Technical Center. Just 15 Minutes from Atlantic City and the Jersey Shore Beaches and World Famouse Boardwalk! This location is unbeleivable, a must see for anyone looking for the perfect spot to live!!!