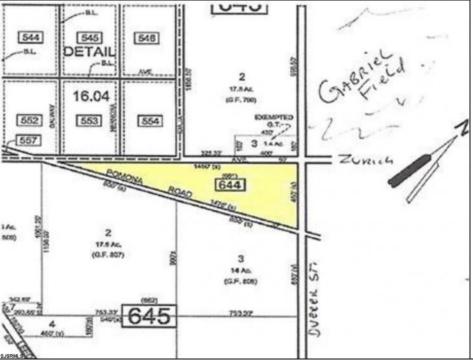

## **COMMENTS**

7.5 Acres of Buildable land for sale in Pomona / Galloway. Large triangular lot with road frontage on all three sides. Across the street from Stockon Grounds & public Athletic Fields. Down the block from CVS and Super Wawa, Jimmie Leeds Road, Grden State Parkway on/off ramps, and Route 30 White Horse Pike. Minutes from the Atlantic City Internationl Airport and the FAA Technical Center. Just 15 Minutes from Atlantic City and the Jersey Shore Beaches and World Famouse Boardwalk! This location is unbeleivable, a must see for anyone looking for the perfect spot to live!!!